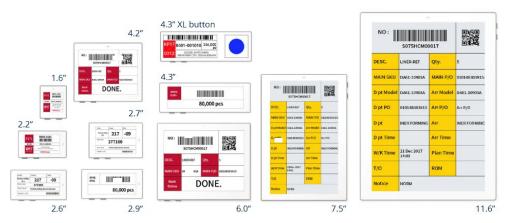

#### Choose from 11 different sizes\* $\nabla$ so you can pick the size that you need ע א

\* 1.6" 4.3" 2.2" 4.3" XL button 2.6" 6.0" 2.7" 7.5" 2.9" 11.6" 4.2"

Industrial applications rely on automation, feasibility and simplicity. Properties that ensure increased productivity. This is the target of ESL whether they are applied as display storage or in process flows. Due to their high modularity and adaptability to industrial processes, the use-cases are extremely various.