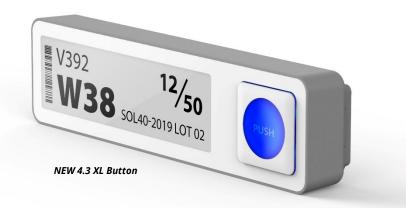

## **Multifunctional buttons**

make user interactions easier

**Multi-color LED** 00 0 allows for multiple signal indications

#### Choose from 11 different sizes\* $\nabla$ so you can pick the size that you need ע א

\* 1.6" 4.3" 2.2" 4.3" XL button 2.6" 6.0" 2.7" 7.5" 2.9" 11.6" 4.2"

Industrial applications rely on automation, feasibility and simplicity. Properties that ensure increased productivity. This is the target of ESL whether they are applied as display storage or in process flows. Due to their high modularity and adaptability to industrial processes, the use-cases are extremely various.