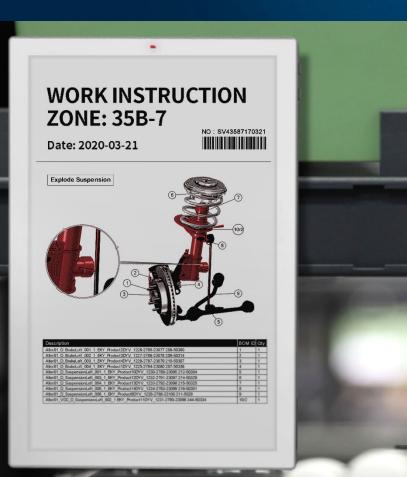

### Manufacturing Instruction

allows for digital labels to display daily production activity